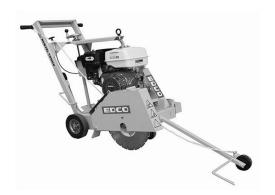

| • | Heavy-Duty Anti-Vibration engine mount              | •                         |
|---|-----------------------------------------------------|---------------------------|
|   | Screw boot belt tensioner prevents frame damage     | •                         |
| • | 18" blade capacity                                  | •                         |
| • | 7-gauge steel blade guard with welded protective se | eg <del>i</del> nent flap |
| • | Heavy-Duty lifting bail                             | •                         |
| • | 13 HP gasoline engine or 5 HP electric options      | •                         |
| • | Heavy-Duty 7-gauge steel laser cut frame            | •                         |
| • | Large screw-type depth control                      | •                         |
| • | Wide-T handles with rubber grips                    | •                         |
| • | Solid-Steel lifting handles                         | •                         |
| • | High quality molded rubber wheels                   |                           |